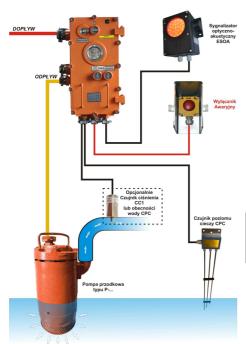

## Relay / LOWER SENSOR type CPC-2ET

The CPC- 2 ET level sensor meets the requirements for explosion-proof devices and can be used as a group I device in category M1 and group II in category 1G and 1D.

The CPC-2ET level sensor is designed to control the level of liquids or liquid mixtures and to control pump switches or control devices using only 2 control wires. The sensor's power supply as well as the control takes place through the same two wires from a device cooperating with a variable signal, eg 50Hz-133Hz and Ui = 40V. The device uses a measurement method that eliminates electrolysis and thereby corrosion of the sensor probes in the liquid.

LOWER SENSOR type CPC-2ET

In another embodiment, the sensor can cooperate with a built-in, eg in the control cabinet, a separation and control unit of the ELTECH type SSU1-ET.

Certyficate OBAC 13 ATEX 0568X