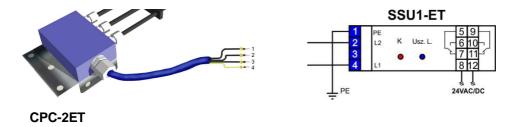

## Relay / LOWER SENSOR type CPC-2ET

The CPC- 2 ET level sensor meets the requirements for explosion-proof devices and can be used as a group I device in category M1 and group II in category 1G and 1D.

The CPC-2ET level sensor is designed to control the level of liquids or liquid mixtures and to control pump switches or control devices using only 2 control wires. The sensor's power supply as well as the control takes place through the same two wires from a device cooperating with a variable signal, eg 50Hz-133Hz and Ui = 40V. The device uses a measurement method that eliminates electrolysis and thereby corrosion of the sensor probes in the liquid.

LOWER SENSOR type CPC-2ET

In another embodiment, the sensor can cooperate with a built-in, eg in the control cabinet, a separation and control unit of the ELTECH type SSU1-ET.

Certyficate OBAC 13 ATEX 0568X