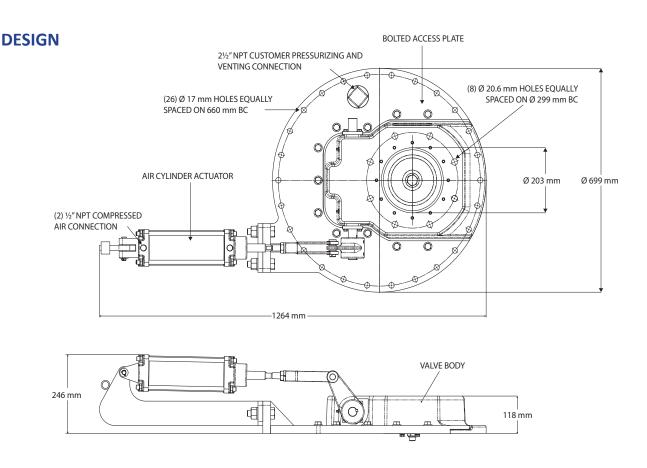

### **FEATURES**

- Inlet Size and Type: 8" 150 lb. ANSI drilling pattern
- Outlet Size and Type: Custom configuration to match non-UCC slide gate valves
- Maximum Operating Pressure: 1 bar
- Maximum Operating Temperature: 399°C
- Seat Force: 2335 N (competitive valves: 1165 N)
- Actuator Operating Pressure: 5.5 7 bar

# Simple and Easy Maintenance

- › Access plate allows adjustments and maintenance to be performed in place
- > Greased sleeve bearings are easily replaceable

Technical Data Sheet TDS12-409

### Optional Components

- > Actuator guard for personnel protection
- > Roller lever limit switches with pre-drilled brackets for easy installation. Proximity switches available upon request
- > Solenoid valve options: Pre-piped solenoid using brass fittings and rubber hoses

# **ORDERING INFORMATION**

Please reference UCC Drawing # 5-1908-650 for current product information.