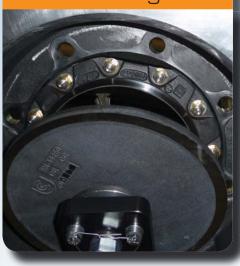

# Metal-to-Metal Seating

#### Longer Service Life

- > DURITE® H (high-chrome) seat and disc provides superior wear resistance
- > Single through-bolt disc with ball pivot assures proper alignment and sealing