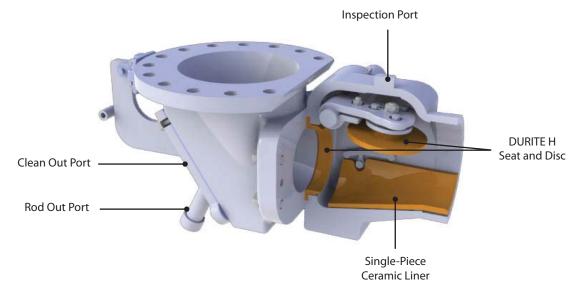

## Single-Piece Ceramic Liner

#### Longer Service Life

- > DURITE® H (high-chrome) disc swings up and out of material flow to minimize wear and optimize flow
- > Single-piece, silicon carbide ceramic liner protects valve body from excessive wear
- Greased sleeve bearing and packing design prevent leakage and extend wear life of the shaft and packing

#### Simple and Easy Maintenance

- > Inspection port allows in-line observation of the valve seat and disc condition
- > Clean out port allows removal of foreign objects, even broken precipitator rappers
- > Rod out port allows for easy maintenance and accessibility