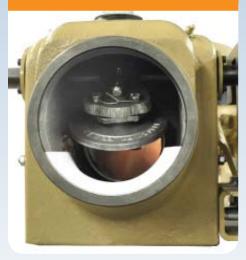

## Proven UCC Swing Disc Technology

#### Superior Sealing

- > Provides 10x the closing force compared to slide gate designs for reliable sealing
- Self-adjusting, spring-mounted ball pivot with machined flat disc provides optimal sealing performance
- Sharp edged seat cuts through conveying material for proper sealing
- Optional UCC Locking Flange Clamp provides superior connection over sleeve-type couplings