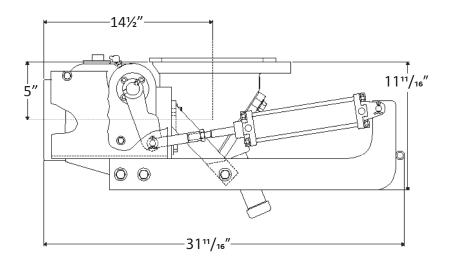

aterial for proper sealing
- Optional UCC Locking Flange Clamp provides superior connection over sleeve-type couplings

#### Longer Service Life

- > DURITE® H (high-chrome) disc swings up and out of material flow to minimize wear and optimize flow
- > Single-piece, silicon carbide ceramic liner protects valve body from excessive wear
- Greased sleeve bearing and packing design prevent leakage and extend wear life of the shaft and packing

#### Simple and Easy Maintenance

- > Inspection port allows in-line observation of the valve seat and disc condition
- > Clean out port allows removal of foreign objects, even broken precipitator rappers
- > Rod out port allows for easy maintenance and accessibility





# TIGER" VALVE

Technical Data Sheet TDS12-12

### **DESIGN**



### **KEY DIME**



## **ORDERING INFORMATION**

Please reference UCC Drawing # 5-1835-7 for current product information.

## -UNITED CONVEYOR CORPORATION

USA • GERMANY • INDIA • THAILAND • CHINA

contactucc@unitedconveyor.com