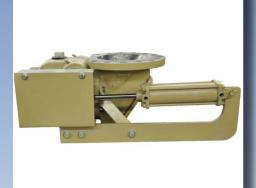

## TIGER™ Valve

In response to customer demand, the United Conveyor Corporation (UCC) TIGER™ Valve was designed as a superior replacement for Allen-Sherman-Hoff Type "C" and "E" slide gates and the ASHandler® valve used in non-UCC systems. Utilizing proven UCC swing-disc technology, the TIGER Valve offers superior performance due to its improved sealing technology, extended service life and ease of maintenance. With over 1,500 installations, the TIGER Valve is a proven drop-in replacement option.

#### **FEATURES**

- Inlet Size and Type: 8" or 12", universal bolt pattern
- Outlet Size and Type: 6" standard (4" or 5" optional), plain end
- Maximum Operating Temperature: 750°F
- Throat Size: 4½"
- Seat Closing Force: 550 lbs
- Actuator Operating Pressure: 80 100 psi